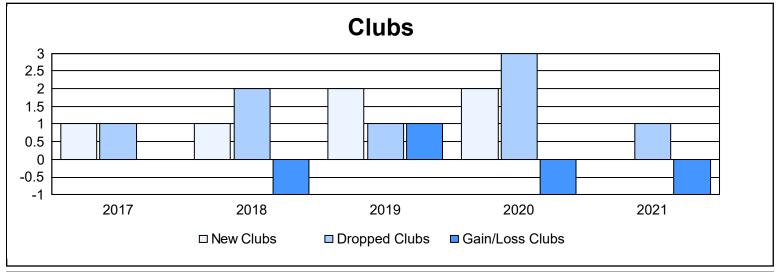

District 103IP As of June 2021 Cumulative

| Year      | New<br>Clubs | Dropped<br>Clubs | Gain/<br>Loss<br>Clubs | New<br>Members | Charter<br>Members | Reinstate<br>Members | Transfer<br>Members | Total<br>Member<br>Added | Total<br>Members<br>Dropped | Gain/<br>Loss<br>Members |
|-----------|--------------|------------------|------------------------|----------------|--------------------|----------------------|---------------------|--------------------------|-----------------------------|--------------------------|
| 2016-2017 | 1            | 1                | 0                      | 66             | 22                 | 7                    | 13                  | 108                      | 115                         | -7                       |
| 2017-2018 | 1            | 2                | -1                     | 49             | 20                 | 5                    | 22                  | 96                       | 134                         | -38                      |
| 2018-2019 | 2            | 1                | 1                      | 59             | 67                 | 10                   | 20                  | 156                      | 166                         | -10                      |
| 2019-2020 | 2            | 3                | -1                     | 58             | 48                 | 3                    | 24                  | 133                      | 137                         | -4                       |
| 2020-2021 | 0            | 1                | -1                     | 83             | 0                  | 5                    | 17                  | 105                      | 146                         | -41                      |
| Average   | 1            | 2                | 0                      | 63             | 31                 | 6                    | 19                  | 120                      | 140                         | -20                      |