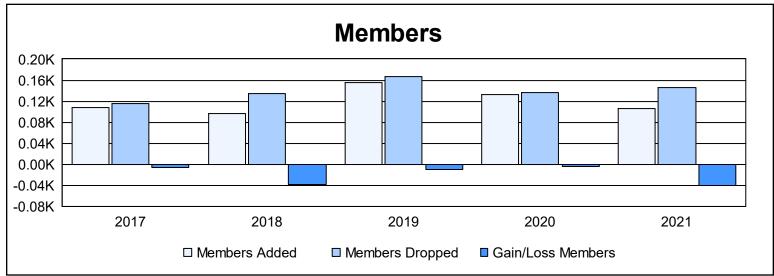

District 103IP As of June 2021 Cumulative

| Year      | New<br>Clubs | Dropped<br>Clubs | Gain/<br>Loss<br>Clubs | New<br>Members | Charter<br>Members | Reinstate<br>Members | Transfer<br>Members | Total<br>Member<br>Added | Total<br>Members<br>Dropped | Gain/<br>Loss<br>Members |
|-----------|--------------|------------------|------------------------|----------------|--------------------|----------------------|---------------------|--------------------------|-----------------------------|--------------------------|
| 2016-2017 | 1            | 1                | 0                      | 66             | 22                 | 7                    | 13                  | 108                      | 115                         | -7                       |
| 2017-2018 | 1            | 2                | -1                     | 49             | 20                 | 5                    | 22                  | 96                       | 134                         | -38                      |
| 2018-2019 | 2            | 1                | 1                      | 59             | 67                 | 10                   | 20                  | 156                      | 166                         | -10                      |
| 2019-2020 | 2            | 3                | -1                     | 58             | 48                 | 3                    | 24                  | 133                      | 137                         | -4                       |
| 2020-2021 | 0            | 1                | -1                     | 83             | 0                  | 5                    | 17                  | 105                      | 146                         | -41                      |
| Average   | 1            | 2                | 0                      | 63             | 31                 | 6                    | 19                  | 120                      | 140                         | -20                      |